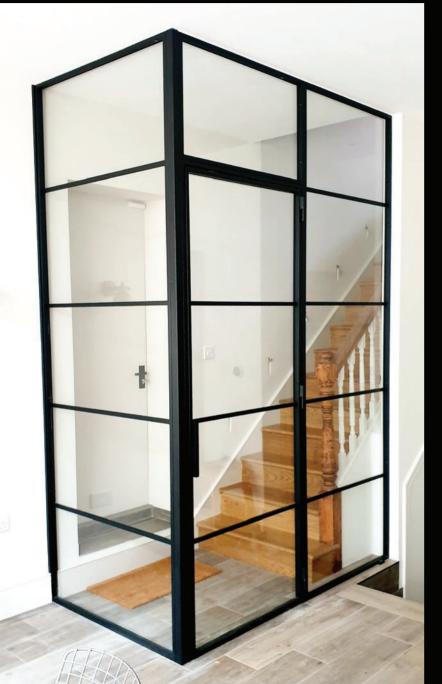

# SINGLE

ARTSTEEL provides perfect door solutions to everyone seeking handcrafted, highly efficient frames with the durability and design flexibility to make their custom door a reality. As a result of a combination of incomparable quality of materials and impeccable craftmanship, our steel doors are adaptable to an unlimited number of spaces and design styles.

### SINGLE DOOR SPECIFICATION

Max size: 900x2500

Material: Steel

Glass: 6mm or 8mm Toughened

Colour: Any RAL

Bar: 20mm