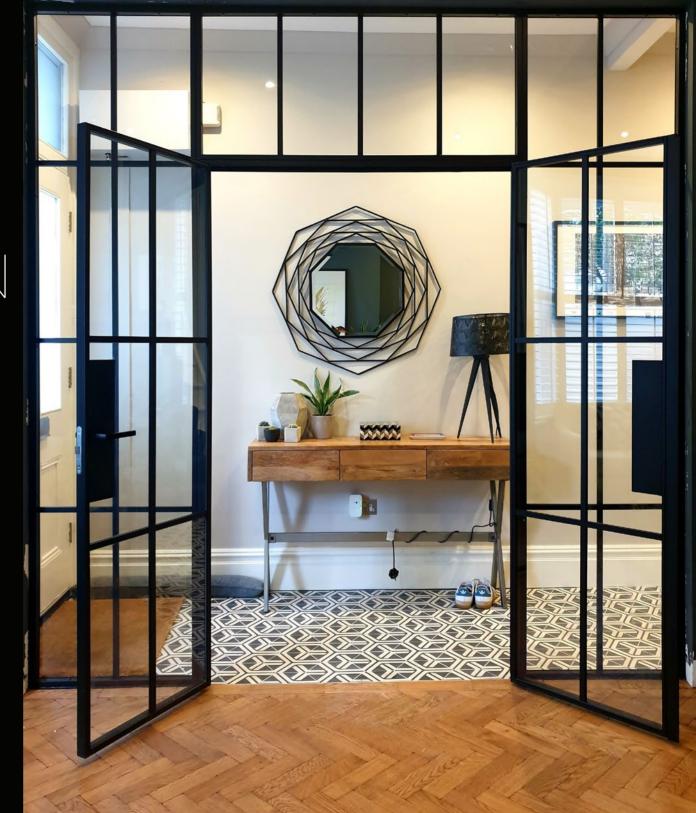

#### DOUBLE DOOR

ARTSTEEL is proud to present our state-of-the-art double doors. Durable construction and unique design allows you to meet the specific requirements and style of your room without compromising any architectural elements. Innovative door solutions combined with a distinct focus on sustainability provides you with the ability to showcase the unequivocal beauty of your space

#### DOUBLE DOOR SPECIFICATION

Max size: 1800x2500

Material: Steel

Glass: 6mm or 8mm Toughened

Colour: Any RAL

Bar: 20mm