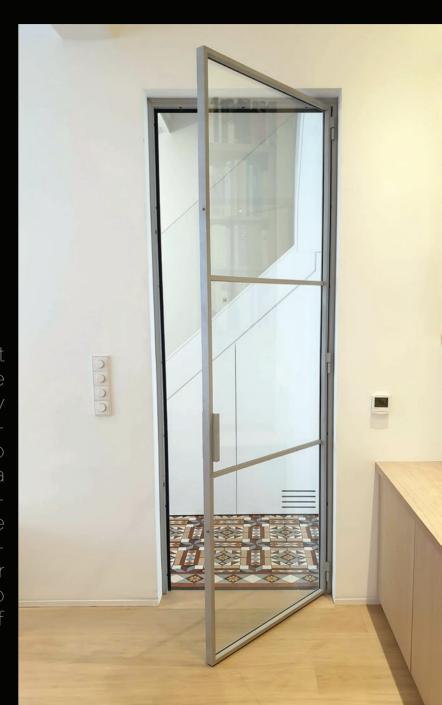

#### PIVOT DOOR

Designed to suit varying architectural styles, our pivot doors will make a lasting impression for any home. ART-STEEL offers an extensive range of beautiful pivot doors that can be customized to suit your requirements. All of our products are manufactured using only the best materials in order to add extra durability and reliability and ensure, that they are easy to use.

Max size: 1500x2500

Material: Steel

Glass: 6mm or 8mm Toughened

Colour: Any RAL

Bar: 20mm