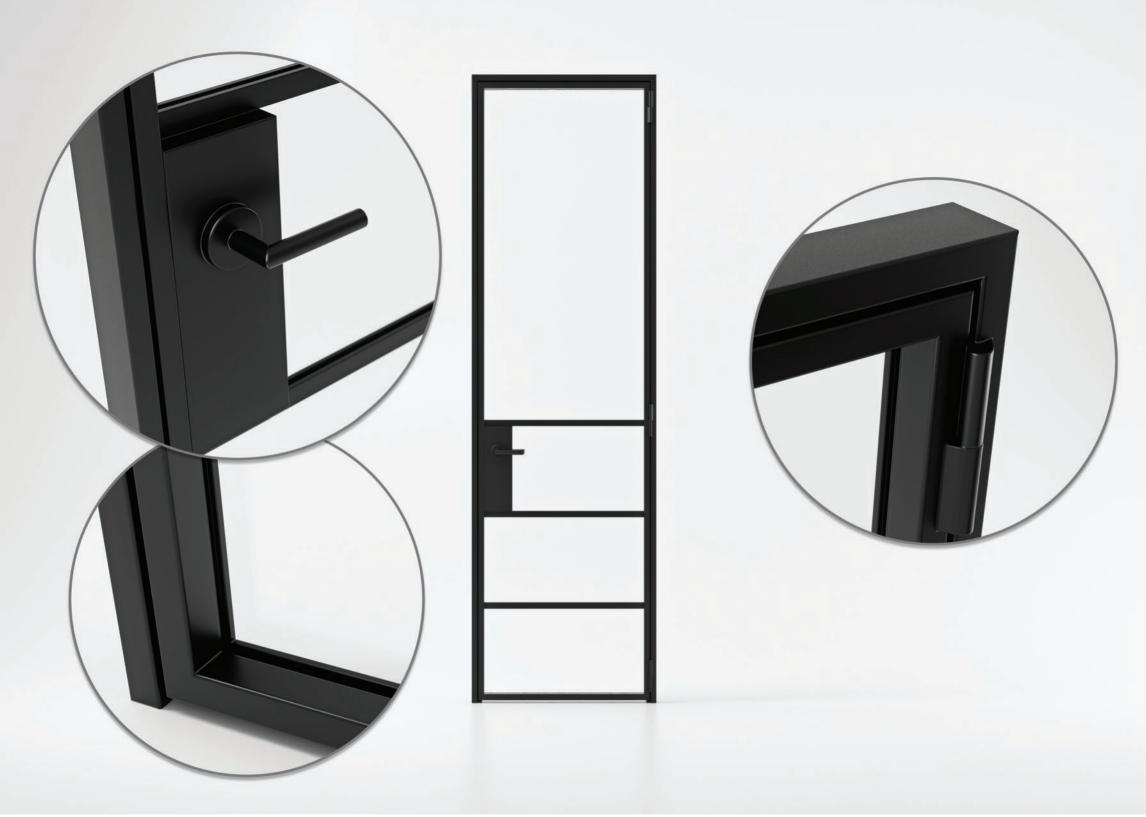

# SINGLE

ARTSTEEL provides perfect door solutions to everyone seeking handcrafted, highly efficient frames with the durability and design flexibility to make their custom door a reality. As a result of a combination of incomparable quality of materials and impeccable craftmanship, our steel doors are adaptable to an unlimited number of spaces and design styles.

### SINGLE DOOR SPECIFICATION

Max size: 900x2500

Material: Steel

Glass: 6mm or 8mm Toughened

Colour: Any RAL

Bar: 20mm