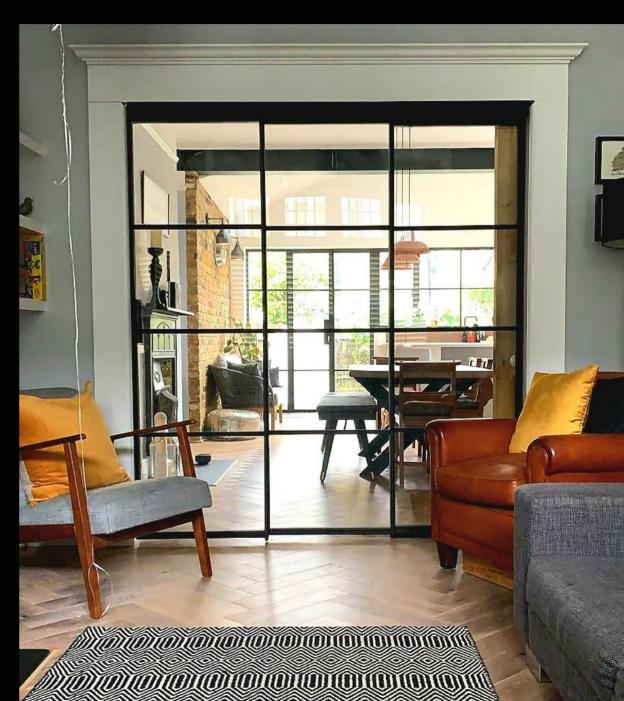

# SLIDING

Sliding doors provide a great deal of flexibility for creating an additional space in addition with great functionality.