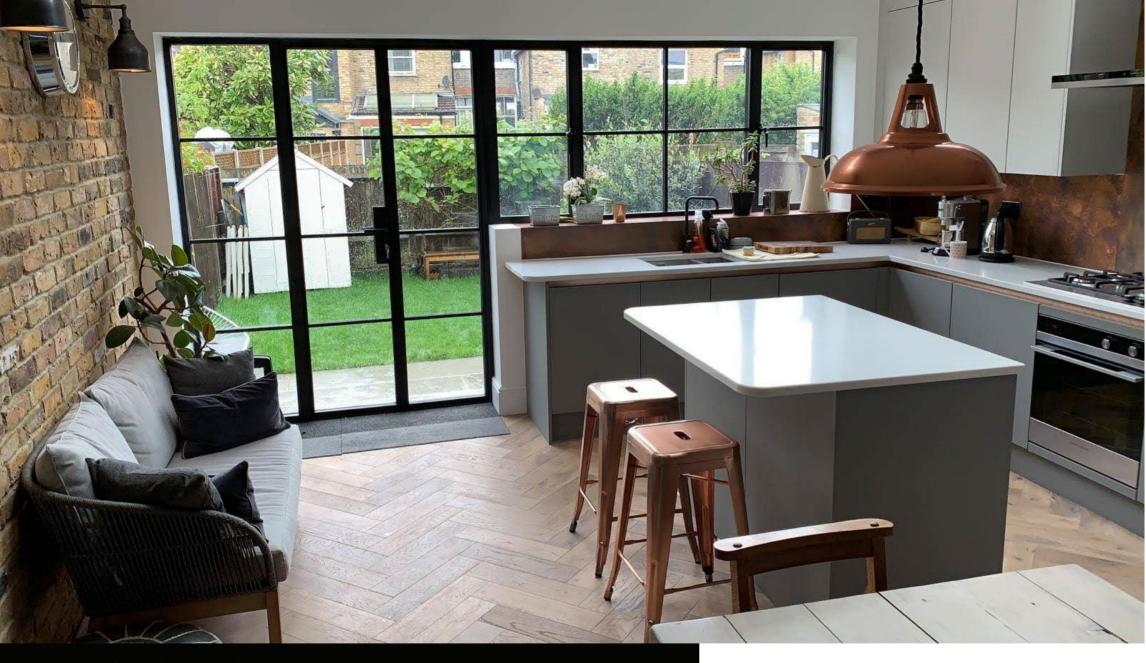

# EXTERNAL DOORS AND WINDOWS

Artsteel windows thermally broken technology can be used in all aspects of building and design, using the gracefulness and beauty of steel into countless styles. Extensive range of profiles and a variety of options, in addition to great hardware section allow unique, custom styles, while maintaining key characteristics, that align with ever changing building regulations.