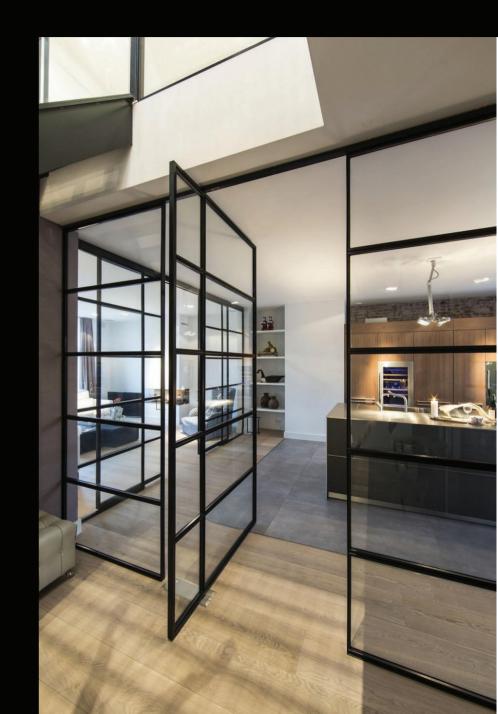

#### PIVOT DOOR

Designed to suit varying architectural styles, our pivot doors will make a lasting impression for any home. ART-STEEL offers an extensive range of beautiful pivot doors that can be customized to suit your requirements. All of our products are manufactured using only the best materials in order to add extra durability and reliability and ensure, that they are easy to use.

Max size: 1500x2500

Material: Steel

Glass: 6mm or 8mm Toughened

Colour: Any RAL

Bar: 20mm