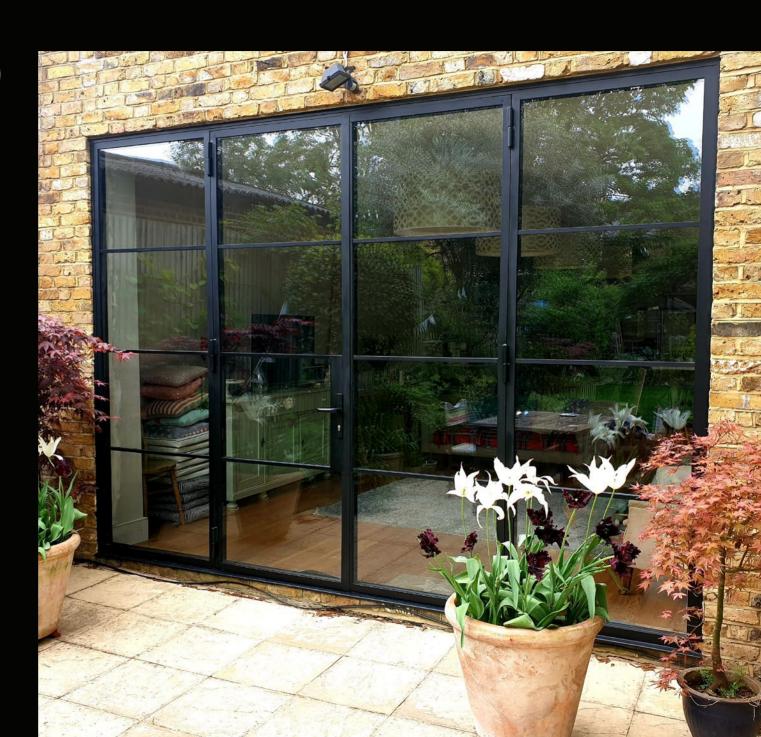

# EXTERNAL DOORS AND WINDOWS

Artsteel windows thermally broken technology can be used in all aspects of building and design, using the gracefulness and beauty of steel into countless styles. Extensive range of profiles and a variety of options, in addition to great hardware section allow unique, custom styles, while maintaining key characteristics, that align with ever changing building regulations.