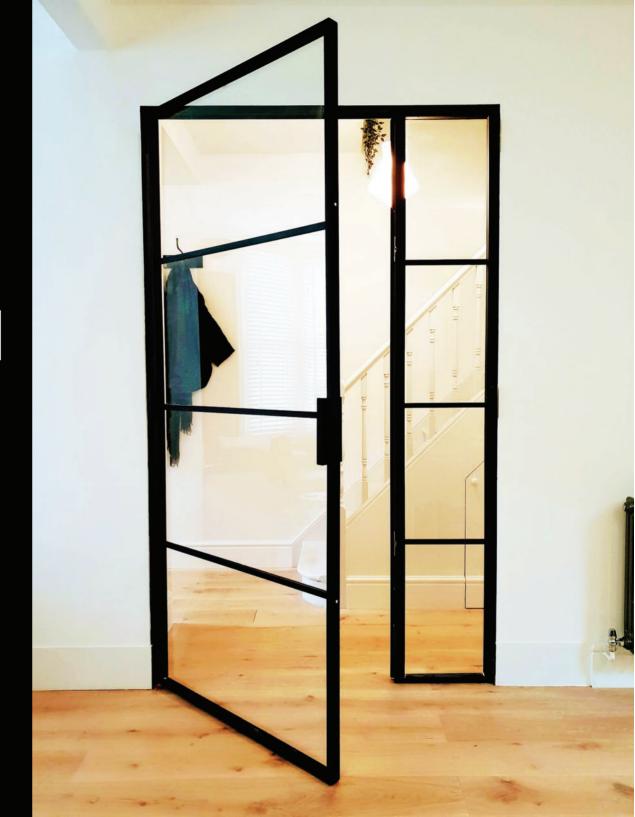

#### PIVOT DOOR

Designed to suit varying architectural styles, our pivot doors will make a lasting impression for any home. ART-STEEL offers an extensive range of beautiful pivot doors that can be customized to suit your requirements. All of our products are manufactured using only the best materials in order to add extra durability and reliability and ensure, that they are easy to use.

Max size: 1500x2500

Material: Steel

Glass: 6mm or 8mm Toughened

Colour: Any RAL

Bar: 20mm