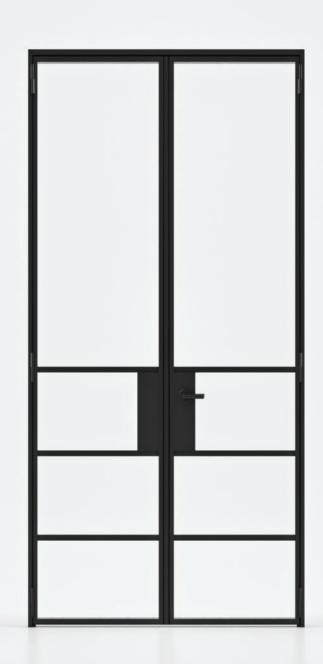

#### DOUBLE DOOR

ARTSTEEL is proud to present our state-of-the-art double doors. Durable construction and unique design allows you to meet the specific requirements and style of your room without compromising any architectural elements. Innovative door solutions combined with a distinct focus on sustainability provides you with the ability to showcase the unequivocal beauty of your space

#### DOUBLE DOOR SPECIFICATION

Max size: 1800x2500

Material: Steel

Glass: 6mm or 8mm Toughened

Colour: Any RAL

Bar: 20mm