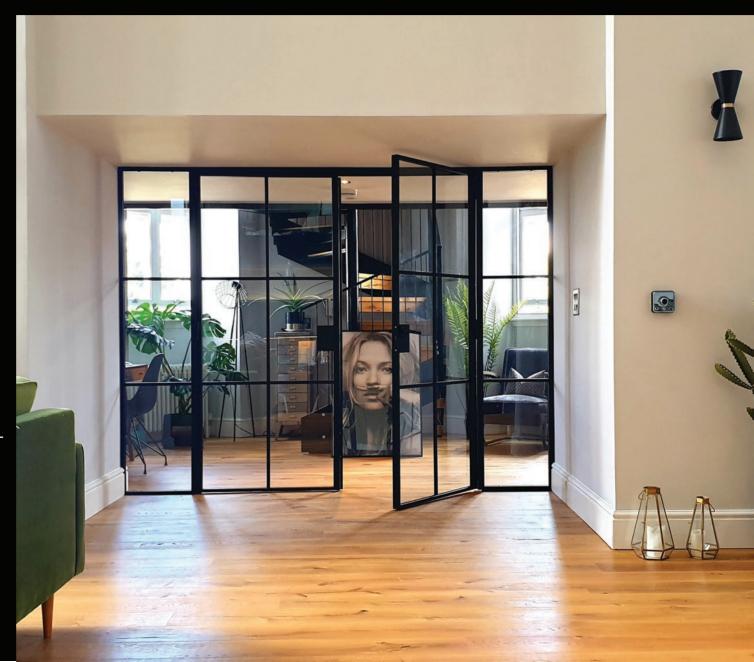

#### DOUBLE DOOR

ARTSTEEL is proud to present our state-of-the-art double doors. Durable construction and unique design allows you to meet the specific requirements and style of your room without compromising any architectural elements. Innovative door solutions combined with a distinct focus on sustainability provides you with the ability to showcase the unequivocal beauty of your space

#### DOUBLE DOOR SPECIFICATION

Max size: 1800x2500

Material: Steel

Glass: 6mm or 8mm Toughened

Colour: Any RAL

Bar: 20mm