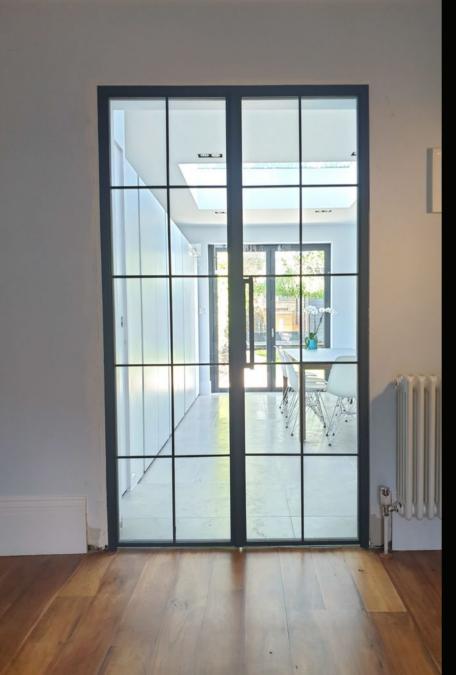

# SINGLE

ARTSTEEL provides perfect door solutions to everyone seeking handcrafted, highly efficient frames with the durability and design flexibility to make their custom door a reality. As a result of a combination of incomparable quality of materials and impeccable craftmanship, our steel doors are adaptable to an unlimited number of spaces and design styles.

### SINGLE DOOR SPECIFICATION

Max size: 900x2500

Material: Steel

Glass: 6mm or 8mm Toughened

Colour: Any RAL

Bar: 20mm