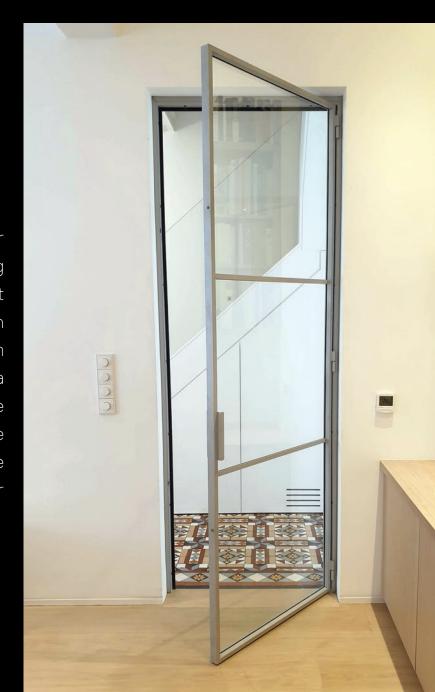

# PIVOT DOOR

Designed to suit varying architectural styles, our pivot doors will make lasting impression for any home. REFINE offers an extensive range of beautiful pivot doors that can be customized to suit your requirements. All of our products are manufactured using only the best materials in order to add extra durability and reliability and ensure, that they are easy to use.

Max size: 1500x2500

Material: Steel

Glass: 6mm or 8mm

Toughened

Colour: Any RAL

Bar: 20mm