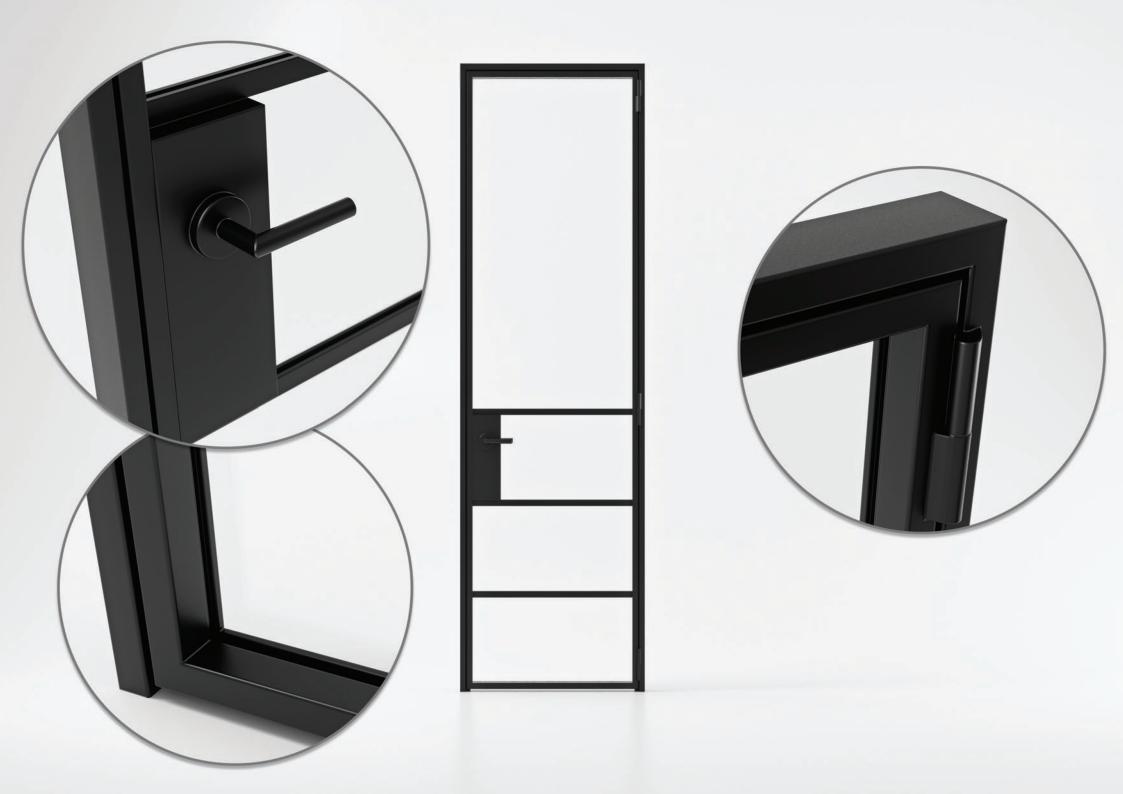

# SINGLE DOOR

REFINE provides perfect door solutions to everyone seeking handcrafted, highly efficient frameswiththedurabilityanddesign flexibility to make their custom door a reality. As a result of a combination of incomparable quality of materials and impeccable craftmanship, our steel doors are adaptable to an unlimited number of spaces and design styles.

# SINGLE DOOR SPECIFICATION

Max size: 900x2500

Material: Steel

Glass: 6mm or 8mm Toughened

Colour: Any RAL

Bar: 20mm