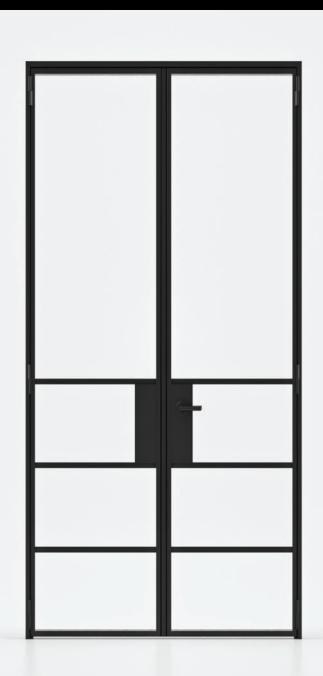

### DOUBLE DOOR

REFINE is proud to present our state-of-the-art double doors. Durable construction and unique design allows you to meet the specific requirements and style of your room without compromising any architectural elements. Innovative door solutions combined withadistinct focus on sustainability provides you with the ability to showcase the unequivocal beauty of your space

# DOUBLE DOOR SPECIFICATION

Max size: 1800x2500

Material: Steel

Glass: 6mm or 8mm Toughened

Colour: Any RAL

Bar: 20mm