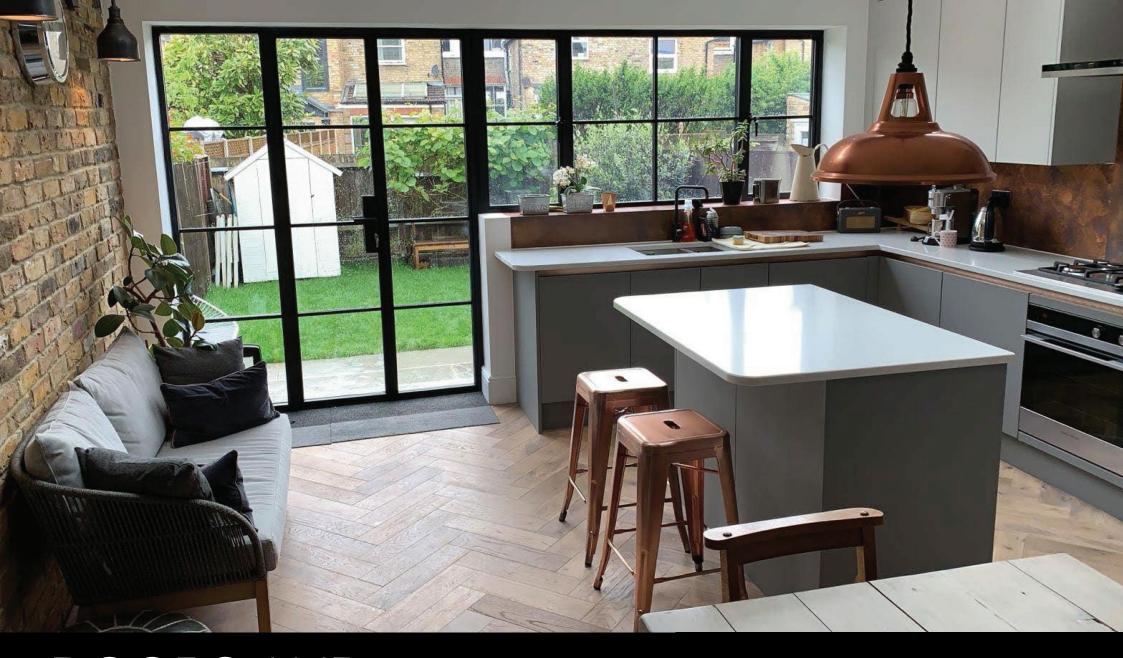

# EXTERNAL DOORS AND WINDOWS

REFINE windows thermally broken technology can be used in all aspects of building and design, using the gracefulness and beauty of steel into countless styles. Extensive range of profiles and a variety of options, in addition to great hardware section allow unique, custom styles, while maintaining key characteristics, that align with ever changing building regulations.

# DOORS AND WINDOWS