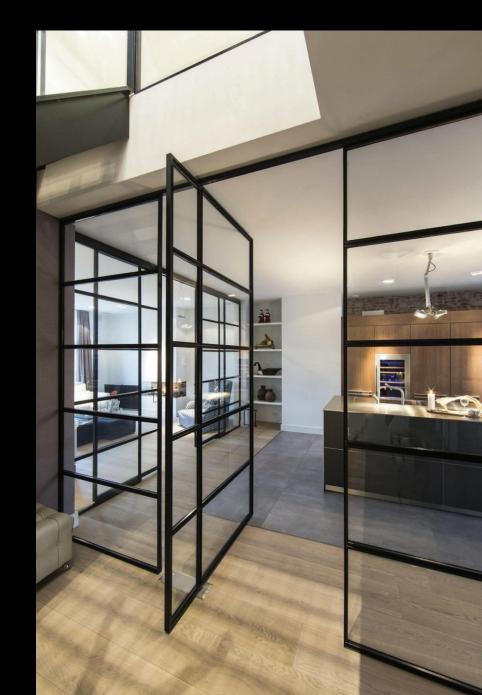

# PIVOT DOOR

Designed to suit varying architectural styles, our pivot doors will make lasting impression for any home. REFINE offers an extensive range of beautiful pivot doors that can be customized to suit your requirements. All of our products are manufactured using only the best materials in order to add extra durability and reliability and ensure, that they are easy to use.

Max size: 1500x2500

Material: Steel

Glass: 6mm or 8mm

Toughened

Colour: Any RAL

Bar: 20mm