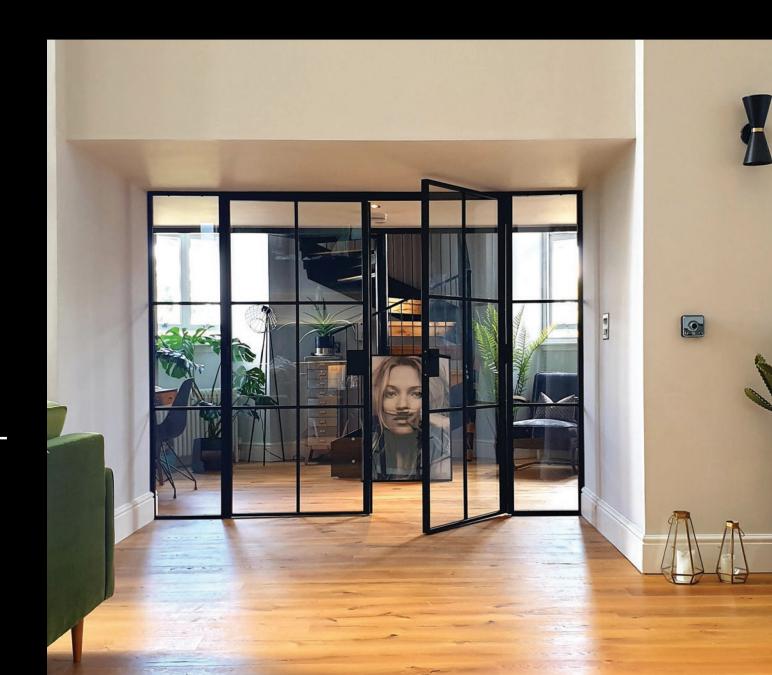

### DOUBLE DOOR

REFINE is proud to present our state-of-the-art double doors. Durable construction and unique design allows you to meet the specific requirements and style of your room without compromising any architectural elements. Innovative door solutions combined withadistinct focus on sustainability provides you with the ability to showcase the unequivocal beauty of your space

# DOUBLE DOOR SPECIFICATION

Max size: 1800x2500

Material: Steel

Glass: 6mm or 8mm Toughened

Colour: Any RAL

Bar: 20mm