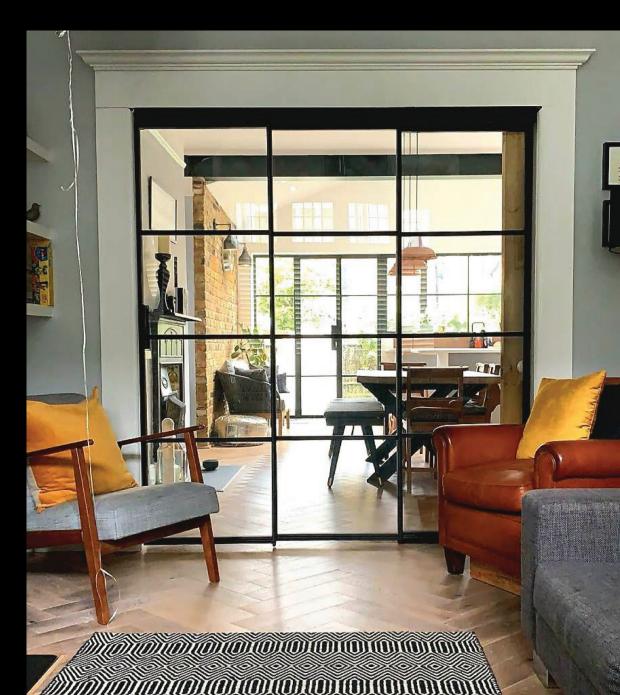

### DOUBLE DOOR

REFINE is proud to present our state-of-the-art double doors. Durable construction and unique design allows you to meet the specific requirements and style of your room without compromising any architectural elements. Innovative door solutions combined withadistinct focus on sustainability provides you with the ability to showcase the unequivocal beauty of your space

# DOUBLE DOOR SPECIFICATION

Max size: 1800x2500

Material: Steel

Glass: 6mm or 8mm Toughened

Colour: Any RAL

Bar: 20mm