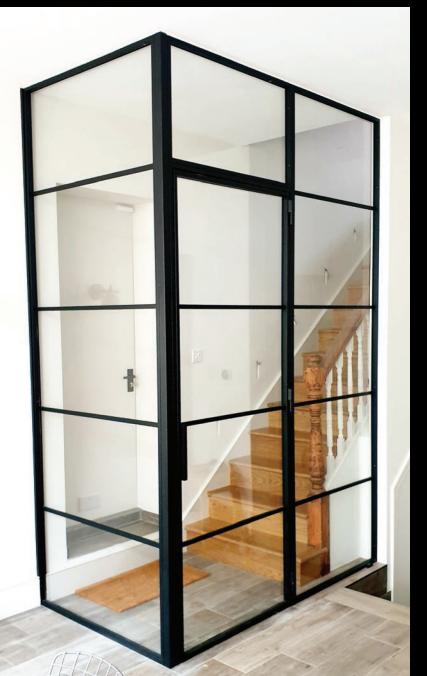

### DOUBLE DOOR

REFINE is proud to present our state-of-the-art double doors. Durable construction and unique design allows you to meet the specific requirements and style of your room without compromising any architectural elements. Innovative door solutions combined withadistinct focus on sustainability provides you with the ability to showcase the unequivocal beauty of your space

# DOUBLE DOOR SPECIFICATION

Max size: 1800x2500

Material: Steel

Glass: 6mm or 8mm Toughened

Colour: Any RAL

Bar: 20mm