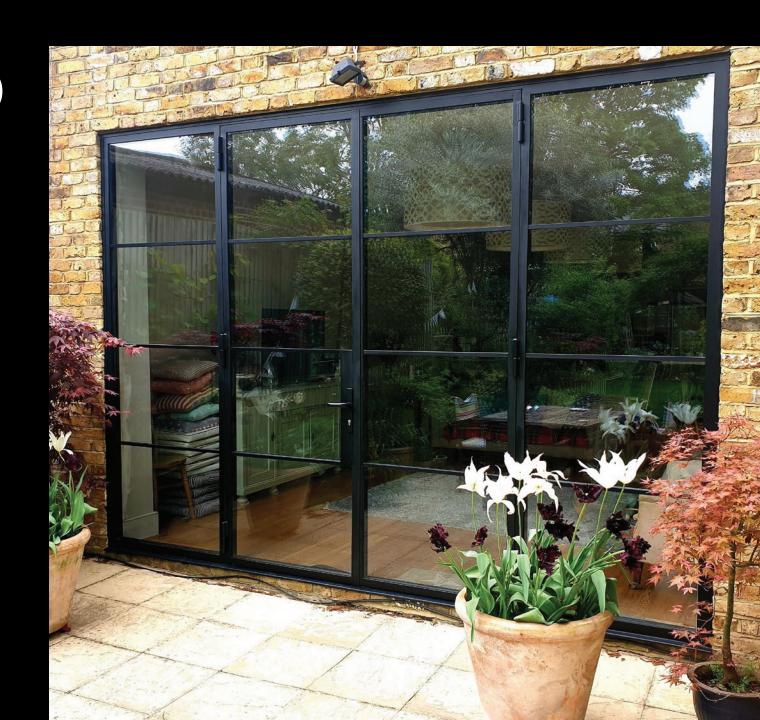

### DOUBLE DOOR

REFINE is proud to present our state-of-the-art double doors. Durable construction and unique design allows you to meet the specific requirements and style of your room without compromising any architectural elements. Innovative door solutions combined withadistinct focus on sustainability provides you with the ability to showcase the unequivocal beauty of your space

# DOUBLE DOOR SPECIFICATION

Max size: 1800x2500

Material: Steel

Glass: 6mm or 8mm Toughened

Colour: Any RAL

Bar: 20mm