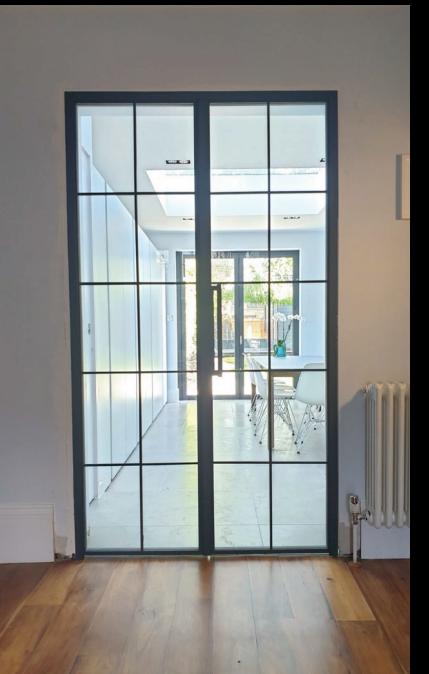

### DOUBLE DOOR

REFINE is proud to present our state-of-the-art double doors. Durable construction and unique design allows you to meet the specific requirements and style of your room without compromising any architectural elements. Innovative door solutions combined withadistinct focus on sustainability provides you with the ability to showcase the unequivocal beauty of your space

# DOUBLE DOOR SPECIFICATION

Max size: 1800x2500

Material: Steel

Glass: 6mm or 8mm Toughened

Colour: Any RAL

Bar: 20mm