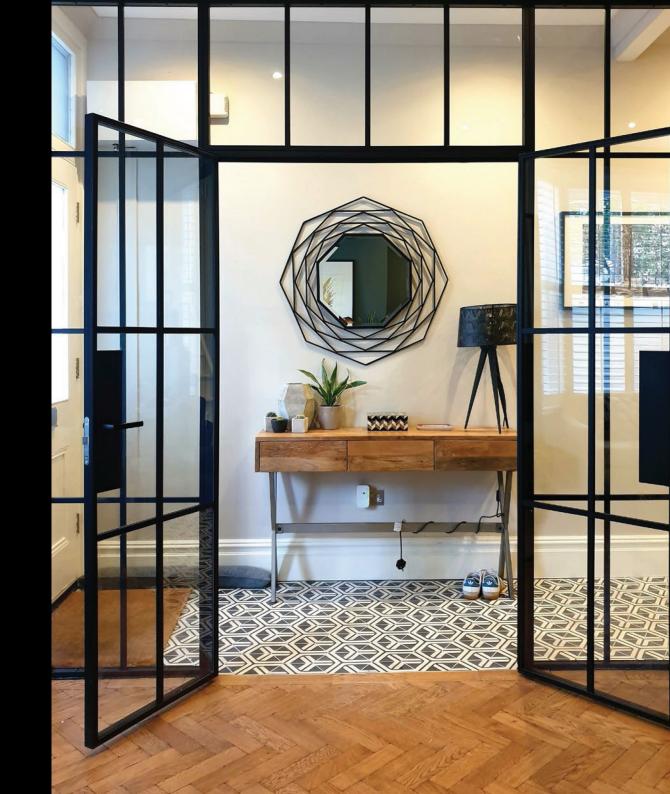

# SINGLE DOOR

REFINE provides perfect door solutions to everyone seeking handcrafted, highly efficient frameswiththedurabilityanddesign flexibility to make their custom door a reality. As a result of a combination of incomparable quality of materials and impeccable craftmanship, our steel doors are adaptable to an unlimited number of spaces and design styles.

# SINGLE DOOR SPECIFICATION

Max size: 900x2500

Material: Steel

Glass: 6mm or 8mm Toughened

Colour: Any RAL

Bar: 20mm