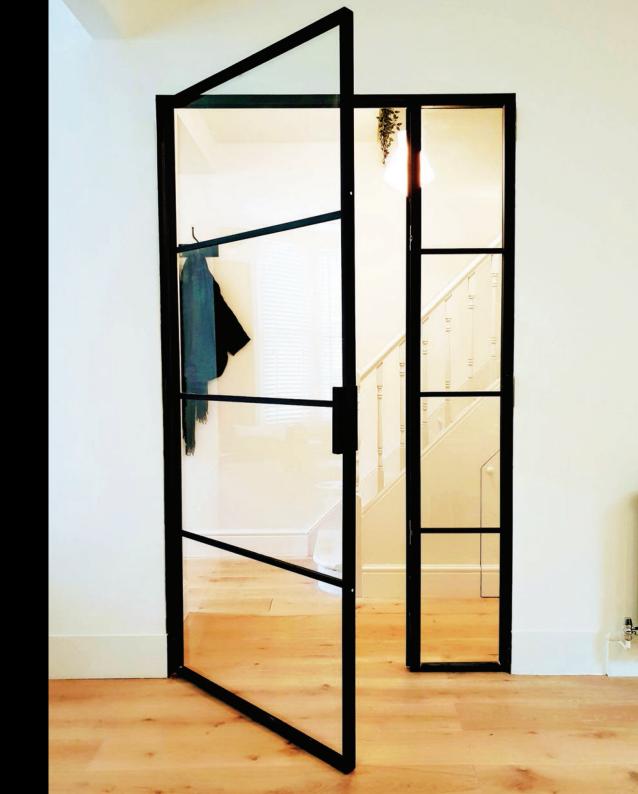

# SINGLE DOOR

REFINE provides perfect door solutions to everyone seeking handcrafted, highly efficient frameswiththedurabilityanddesign flexibility to make their custom door a reality. As a result of a combination of incomparable quality of materials and impeccable craftmanship, our steel doors are adaptable to an unlimited number of spaces and design styles.

# SINGLE DOOR SPECIFICATION

Max size: 900x2500

Material: Steel

Glass: 6mm or 8mm Toughened

Colour: Any RAL

Bar: 20mm